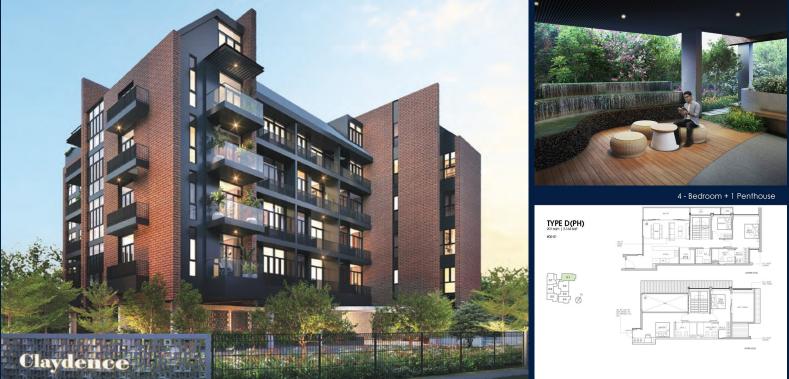

#### 99, STILL ROAD, EAST COAST, MARINE PARADE, SINGAPORE 423989

LISTING ID: TENURE: TITLE: SIZE BUILT-UP: SIZE LAND: NO. OF FLOORS: FLOOR/LEVEL: BED ROOMS: BATH ROOMS: MAIDS ROOMS: PARKING SPACES: LAYOUT TYPE: FACING: VIEWING: SELLING PRICE: COMPLETION YEAR:

CONDITION:

FURNISHING:

LISTING DATE:

SGLD83217073 FREEHOLD N/A 2,164SQFT (201SQM) 23,541SQFT (2,187SQM) 5 **5 - PENTHOUSE** 4+2 4 N/A N/A CORNER N/A OTHER

2025 **ORIGINAL CONDITION** PARTIALLY FURNISHED MAR 06, 2023

#### **CLAYDENCE**

Condominium for Sale: Partially furnished, 4 bedroom, 4 bathroom. Completion in 2025, this penthouse corner unit is in original condition. Tenure: Freehold Located in Singapore's district D15 near East Coast, Marine Parade in the area East Coast (Central region).