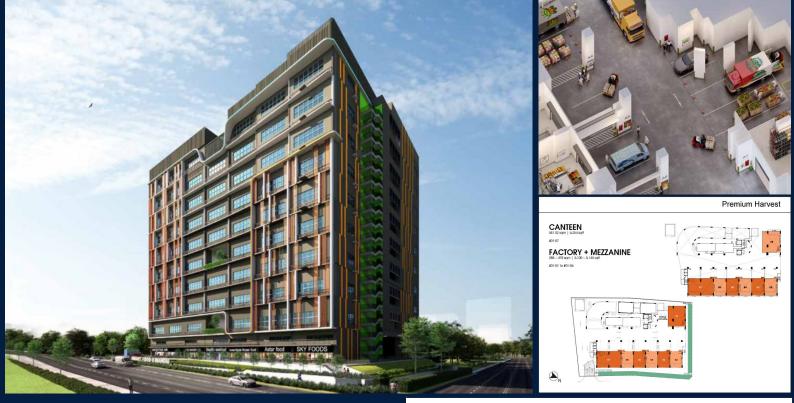

## **COMMERCIAL - FACTORY (B2)**

10, MANDAI ESTATE, ADMIRALTY, WOODLANDS, SINGAPORE 729907

LISTING ID: TENURE: TITLE: SIZE BUILT-UP: SIZE LAND: NO. OF FLOORS: FLOOR/LEVEL: ■ PARKING SPACES: **LAYOUT TYPE:** FACING: VIEWING: SELLING PRICE: ■ COMPLETION YEAR: **CONDITION:** 

LISTING DATE:

SGLD83692947 FREEHOLD N/A 3,100SQFT (288SQM) 1.496AC (0.605HA) 10 1 - LOW FLOOR N/A REGULAR N/A OTHER

2028 **ORIGINAL CONDITION** JAN 31, 2024

### SMARTFOOD@MANDAI

**INTERIOR FACILITIES** 

Air-Conditioning

#### **EXTERIOR FACILITIES**

Covered Car Park

• Accessible Toilets

VISIT THIS PROPERTY AT: https://www.apexsanctuary.com/property/SGLD83692947

+65 8557 4551 WhatsApp Me 🕓

0

ryanbhlee@outlook.com

https://www.apexsanctuary.com