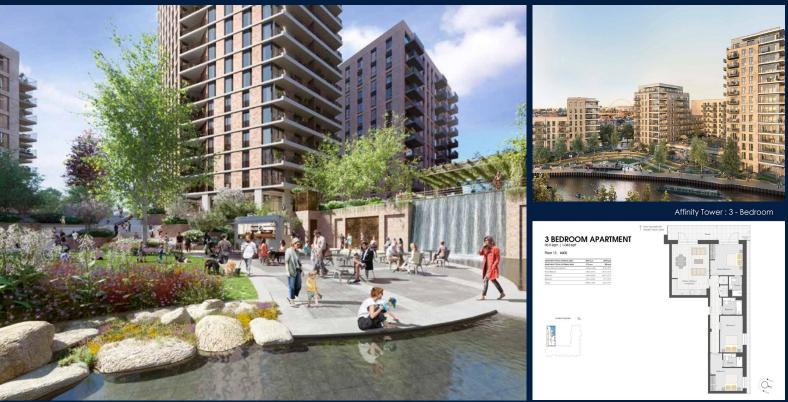

# **RESIDENTIAL - APARTMENT**

**BERESFORD AVENUE, WEMBLEY, ALPERTON, HA0 1NW, LONDON, LONDON, UNITED KINGDOM** 

LISTING ID: TENURE: TITLE: SIZE BUILT-UP: SIZE LAND: NO. OF FLOORS: FLOOR/LEVEL: BED ROOMS: BATH ROOMS: MAIDS ROOMS: PARKING SPACES: LAYOUT TYPE: FACING: VIEWING: SELLING PRICE:

COMPLETION YEAR:

CONDITION:

FURNISHING:

LISTING DATE:

SGLD84864192 **LEASEHOLD 999** N/A 1,043SQFT (97SQM) N/A 13 N/A - HIGH FLOOR 3 3 N/A N/A CORNER N/A OTHER 2023

**ORIGINAL CONDITION** PARTIALLY FURNISHED FEB 25, 2022

### **GRAND UNION**

Apartment for Sale: Partially furnished, 3 bedroom, 3 bathroom. Completion in 2023, this high floor corner unit is in original condition. Tenure: Leasehold 999