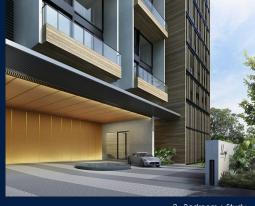

### **RESIDENTIAL - CONDOMINIUM**

65, LLOYD ROAD, ORCHARD, RIVER VALLEY,

SINGAPORE 239114

■ LISTING ID: SGLD84912518 ■ TENURE: FREEHOLD

■ TITLE: N/A

■ **SIZE BUILT-UP:** 1,830SQFT (170SQM)
■ **SIZE LAND:** 35,921SQFT (3,337SQM)

#### **LLOYD SIXTYFIVE**

Spacious 1,830sqft (170sqm), partially furnished, 2 bedroom, 2 bathroom Condominium for Sale. Completed in 2016, this end lot unit is in original condition. Others: Freehold, 1 other room(s) This property is currently vacant and ready to move in. Located in Singapore's district D09 near Orchard, River Valley in the area Orchard (Central region).