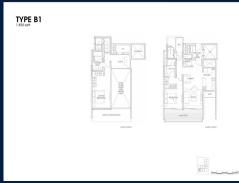

# RESIDENTIAL - CONDOMINIUM 1,830SQFT (170SQM) / CALL FOR PRICE!

2 - Bedroom + Study

■ NO. OF FLOORS: 10
■ FLOOR/LEVEL: N/A - N/A
■ BED ROOMS: 2+1
■ BATH ROOMS: 2
■ MAIDS ROOMS: N/A
■ PARKING SPACES: N/A
■ LAYOUT TYPE: END LOT

■ FACING: N/A
■ VIEWING: OTHER

■ SELLING PRICE: CALL FOR PRICE

#### **LLOYD SIXTYFIVE**

Spacious 1,830sqft (170sqm), partially furnished, 2 bedroom, 2 bathroom Condominium for Sale. Completed in 2016, this end lot unit is in original condition. Others: Freehold, 1 other room(s) This property is currently vacant and ready to move in. Located in Singapore's district D09 near Orchard, River Valley in the area Orchard (Central region).