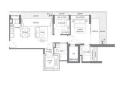

# **RESIDENTIAL - APARTMENT** 904SQFT (84SQM) / CALL FOR PRICE!

2 - Bedroom

# **RESIDENTIAL - APARTMENT**

61, CAIRNHILL CIRCLE, ORCHARD, RIVER VALLEY,

**SINGAPORE 229789** 

**LISTING ID:** SGLD85203230 **TENURE: FREEHOLD** 

TITLE: N/A

**SIZE BUILT-UP:** 904SQFT (84SQM) SIZE LAND: 16,243SQFT (1,509SQM)

■ NO. OF FLOORS: 18

FLOOR/LEVEL: N/A - N/A **BED ROOMS:** 2 **BATH ROOMS:** 2

**MAIDS ROOMS:** N/A ■ PARKING SPACES: N/A **OTHER** LAYOUT TYPE: **■ FACING:** N/A **VIEWING: OTHER** 

**■ SELLING PRICE:** 