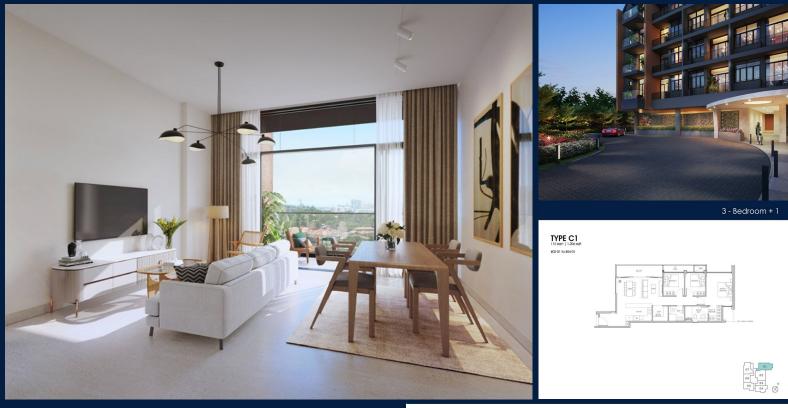

# 99, STILL ROAD, EAST COAST, MARINE PARADE, SINGAPORE 423989

LISTING ID: TENURE: TITLE: SIZE BUILT-UP: SIZE LAND: NO. OF FLOORS: FLOOR/LEVEL: BED ROOMS: BATH ROOMS: MAIDS ROOMS: PARKING SPACES: LAYOUT TYPE: FACING: VIEWING: SELLING PRICE:

COMPLETION YEAR:

CONDITION:

FURNISHING:

LISTING DATE:

SGLD85482346 FREEHOLD N/A 1,206SQFT (112SQM) 23,541SQFT (2,187SQM) 5 3 - MIDDLE FLOOR 3+1 2 N/A N/A CORNER N/A OTHER CALL FOR PRICE

#### CLAYDENCE

Condominium for Sale: Partially furnished, 3 bedroom, 2 bathroom. Completion in 2025, this corner unit is in original condition. Tenure: Freehold Located in Singapore's district D15 near East Coast, Marine Parade in the area East Coast (Central region).