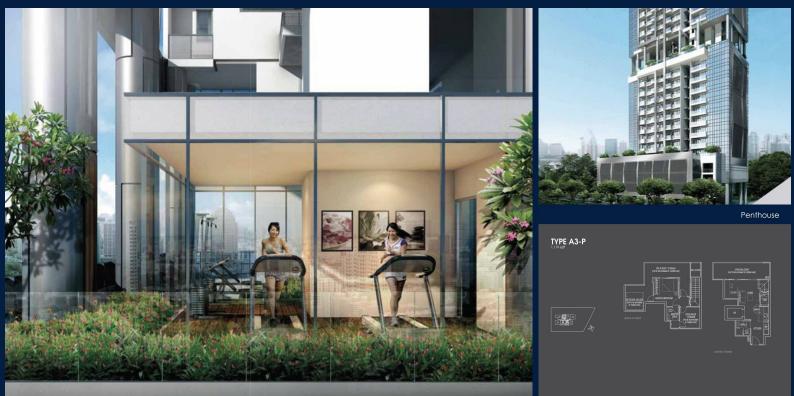

## RESIDENTIAL - CONDOMINIUM

26, NEWTON ROAD, NEWTON, NOVENA, SINGAPORE 307957

LISTING ID: TENURE: TITLE: SIZE BUILT-UP: SIZE LAND: NO. OF FLOORS: FLOOR/LEVEL: BED ROOMS: BATH ROOMS: MAIDS ROOMS: PARKING SPACES: LAYOUT TYPE: FACING: VIEWING: SELLING PRICE: COMPLETION YEAR: CONDITION:

FURNISHING:

LISTING DATE:

SGLD85615513 FREEHOLD N/A 1,119SQFT (104SQM) 37,577SQFT (3,491SQM) 26 25 - PENTHOUSE 1+1 2 N/A N/A REGULAR NORTH OTHER CALL FOR PRICE!

2016 ORIGINAL CONDITION PARTIALLY FURNISHED MAY 02, 2023

### 26 NEWTON

Spacious 1,119sqft (104sqm), partially furnished, 1 bedroom, 2 bathroom Condominium for Sale. Completed in 2016, this penthouse unit is in original condition. Others: Freehold, facing north, 1 other room(s) This property is currently vacant and ready to move in. Located in Singapore's district D11 near Newton, Novena in the area Newton (Central region).