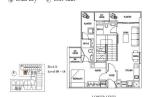

### **RESIDENTIAL - CONDOMINIUM** 945SQFT (88SQM) / CALL FOR PRICE!

Type D (Corner) | 945 sq ft (i) Dual-key / Loft Unit

**RESIDENTIAL - CONDOMINIUM** 

**WISMA INFINITUM, 18 JALAN DEWAN SULTAN** SULIMAN, 50300, KUALA LUMPUR, WILAYAH

**LISTING ID:** SGLD85781300

**TENURE:** N/A ■ TITLE: N/A

**SIZE BUILT-UP:** 945SQFT (88SQM) SIZE LAND: 1.389AC (0.562HA)

■ NO. OF FLOORS:

FLOOR/LEVEL: N/A - HIGH FLOOR

**BED ROOMS: BATH ROOMS:** 3 **MAIDS ROOMS:** N/A ■ PARKING SPACES: N/A

**CORNER LAYOUT TYPE: ■ FACING:** N/A **VIEWING: OTHER** 

**■ SELLING PRICE:** 

**■ COMPLETION YEAR:** 

**CONDITION:** ORIGINAL CONDITION **FURNISHING:** PARTIALLY FURNISHED

MAY 17, 2021 **LISTING DATE:** 