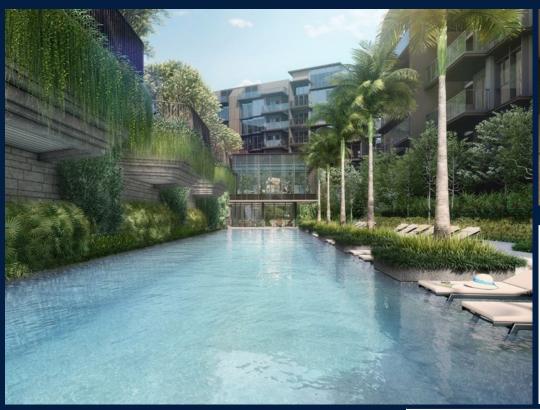

## **RESIDENTIAL - CONDOMINIUM**

22B YEW SIANG ROAD, BUONA VISTA, WEST COAST, CLEMENTI, SINGAPORE 117755

■ LISTING ID: SGLD86506156 ■ TENURE: FREEHOLD ■ TITLE: N/A

■ **SIZE BUILT-UP**: 904SQFT (84SQM)
■ **SIZE LAND**: 4.785AC (1.936HA)

#### **TERRA HILL**

Condominium for Sale: Partially furnished, 3 bedroom, 2 bathroom. Completion in 2026, this unit is in original condition. Tenure: Freehold Located in Singapore's district D05 near Buona Vista, West Coast, Clementi in the area South West (Central region).