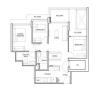

# RESIDENTIAL - CONDOMINIUM 904SQFT (84SQM) / CALL FOR PRICE!

The Signature Collection: 3 - Bedroom

TYPE C1 84 sqm | 904 sqrt Bik 18 #01-05 to #04-05 Bik 18A #01-20 to #04-20\*

■ NO. OF FLOORS:

■ FLOOR/LEVEL: 4 - HIGH FLOOR

■ BED ROOMS: 3
■ BATH ROOMS: 2
■ MAIDS ROOMS: N/A
■ PARKING SPACES: N/A

**■ LAYOUT TYPE**: REGULAR

■ FACING: N/A
■ VIEWING: OTHER

■ SELLING PRICE: CALL FOR PRICE