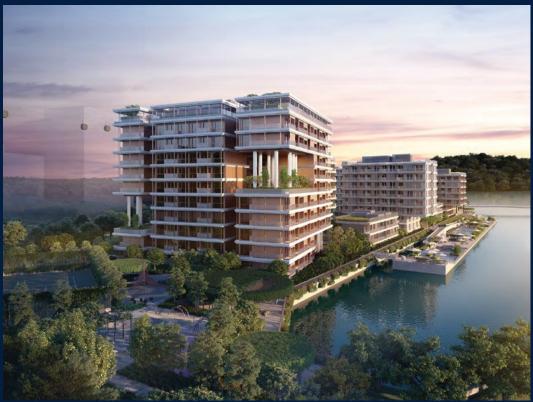

#### THE REEF AT KING'S DOCK

Condominium for Sale: Partially furnished, 3 bedroom, 2 bathroom. Completed in 2025, this unit is in original condition. Tenure: Leasehold 99 Located in Singapore's district D04 near Harbourfront, Telok Blangah in the area Keppel (Central region).

#### **RESIDENTIAL - CONDOMINIUM**

**HARBOURFRONT AVENUE, SINGAPORE 097993** 

■ LISTING ID: SGLD86577265 ■ TENURE: LEASEHOLD 99

■ TITLE: N/A

■ SIZE BUILT-UP: 1,345SQFT (125SQM)
■ SIZE LAND: 6.526AC (2.641HA)