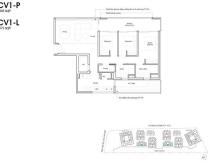

## RESIDENTIAL - CONDOMINIUM 1,345SQFT (125SQM) / CALL FOR PRICE!

3 - Bedroom Villa

TYPE CV1-P 125 sqm | 1.345 sqtf TYPE CV1-L 146 sqm | 1.572 sqtf

■ **NO. OF FLOORS**: 10

■ FLOOR/LEVEL: 1 - LOW FLOOR

■ BED ROOMS: 3
■ BATH ROOMS: 2
■ MAIDS ROOMS: N/A
■ PARKING SPACES: N/A
■ LAYOUT TYPE: OTHER
■ FACING: N/A
■ VIEWING: OTHER

■ SELLING PRICE: CALL FOR PRICE