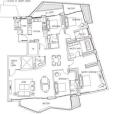

FURNISHING:

LISTING DATE:

SGLD86654508 LEASEHOLD 99 N/A 2,573SQFT (239SQM) 9.642AC (3.902HA) N/A N/A - N/A 4+1 3 N/A N/A OTHER N/A OTHER CALL FOR PRICE!

2018 ORIGINAL CONDITION PARTIALLY FURNISHED JAN 17, 2023

### CORALS AT KEPPEL BAY

Spacious 2,573sqft (239sqm), partially furnished, 4 bedroom, 3 bathroom Condominium for Sale. Completed in 2018, this unit is in original condition. Others: Leasehold 99, 1 other room(s) This property is currently vacant and ready to move in. Located in Singapore's district D04 near Harbourfront, Telok Blangah in the area Keppel (Central region).