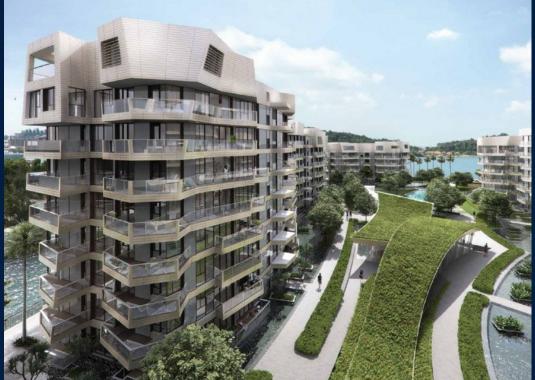

#### CORALS AT KEPPEL BAY, 1, KEPPEL BAY DRIVE, HARBOURFRONT, TELOK BLANGAH, SINGAPORE

LISTING ID: TENURE: TITLE: SIZE BUILT-UP: SIZE LAND: NO. OF FLOORS: FLOOR/LEVEL: BED ROOMS: BATH ROOMS: MAIDS ROOMS: PARKING SPACES: LAYOUT TYPE: FACING: VIEWING: SELLING PRICE: COMPLETION YEAR: CONDITION:

### CORALS AT KEPPEL BAY

Spacious 2,573sqft (239sqm), partially furnished, 4 bedroom, 3 bathroom Condominium for Sale. Completed in 2018, this unit is in original condition. Others: Leasehold 99, 1 other room(s) This property is currently vacant and ready to move in. Located in Singapore's district D04 near Harbourfront, Telok Blangah in the area Keppel (Central region).