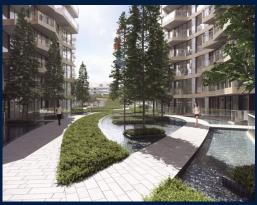

### CORALS AT KEPPEL BAY

Spacious 2,573sqft (239sqm), partially furnished, 4 bedroom, 3 bathroom Condominium for Sale. Completed in 2018, this unit is in original condition. Others: Leasehold 99, 1 other room(s) This property is currently vacant and ready to move in. Located in Singapore's district D04 near Harbourfront, Telok Blangah in the area Keppel (Central region).

#### **EXTERIOR FACILITIES**

- 24 Hours Security
- Covered Car Park

- Balcony
- Bombshelter
- Walk-In-Wardrobe
- Dishwasher
- Fridge
- Clubhouse
- Function Room

VISIT THIS PROPERTY AT: https://www.apexsanctuary.com/property/SGLD86654508