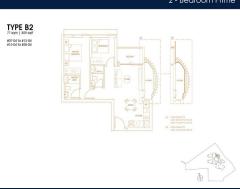

# **RESIDENTIAL - CONDOMINIUM** 829SQFT (77SQM) / CALL FOR PRICE!

2 - Bedroom Prime

■ NO. OF FLOORS: 36

15 - MIDDLE FLOOR FLOOR/LEVEL:

**BED ROOMS:** 2 **BATH ROOMS:** 2 **MAIDS ROOMS:** N/A ■ PARKING SPACES: N/A

**REGULAR LAYOUT TYPE:** 

**■ FACING:** N/A **VIEWING: OTHER** 

**■ SELLING PRICE:** 