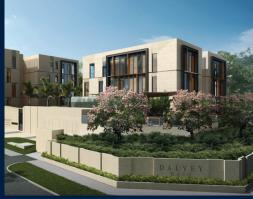

## **RESIDENTIAL - CONDOMINIUM**

101 DALVEY ROAD, SINGAPORE 259514

**LISTING ID:** SGLD87508255 **TENURE: FREEHOLD** 

TITLE: N/A

SIZE BUILT-UP: 2,164SQFT (201SQM) SIZE LAND: 1.274AC (0.515HA) ■ NO. OF FLOORS:

### **DALVEY HAUS**

Spacious 2,164sqft (201sqm), partially furnished, 4 bedroom, 3 bathroom Condominium for Sale. Completion in 2022, this corner unit is in original condition. Others: Freehold This property is currently vacant and ready to move in. Located in Singapore's district D10 near Tanglin, Holland in the area Tanglin (Central region).