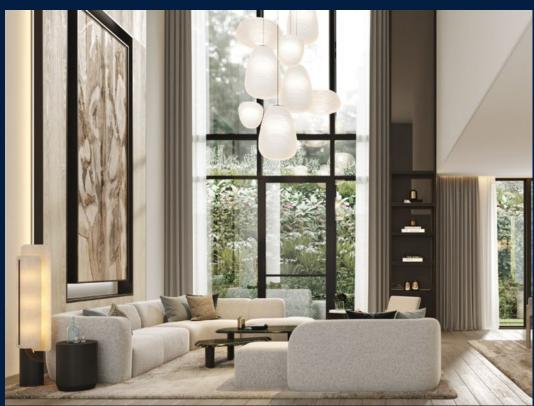

### **DALVEY HAUS**

Spacious 2,164sqft (201sqm), partially furnished, 4 bedroom, 3 bathroom Condominium for Sale. Completion in 2022, this corner unit is in original condition. Others: Freehold This property is currently vacant and ready to move in. Located in Singapore's district D10 near Tanglin, Holland in the area Tanglin (Central region).

#### **INTERIOR FACILITIES**

Air-Conditioning

Cable TV

Internet Connection

Private Lift

#### **OTHER INTERIOR FEATURES**

Cooker Hob/Hood

Fridge

Intercom

Oven / Microwave