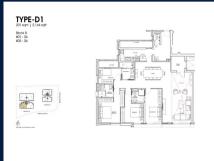

# **RESIDENTIAL - CONDOMINIUM** 2,164SQFT (201SQM) / CALL FOR PRICE!

## **RESIDENTIAL - CONDOMINIUM**

101 DALVEY ROAD, SINGAPORE 259514

**LISTING ID:** SGLD87508255 **TENURE: FREEHOLD** 

TITLE: N/A

SIZE BUILT-UP: 2,164SQFT (201SQM) SIZE LAND: 1.274AC (0.515HA) ■ NO. OF FLOORS:

FLOOR/LEVEL: N/A - N/A

**BED ROOMS: BATH ROOMS:** 3 **MAIDS ROOMS:** N/A ■ PARKING SPACES: N/A

**CORNER LAYOUT TYPE: ■ FACING:** N/A **VIEWING: OTHER** 

**■ SELLING PRICE:** 

**■ COMPLETION YEAR:** 

**CONDITION: ORIGINAL CONDITION FURNISHING:** PARTIALLY FURNISHED