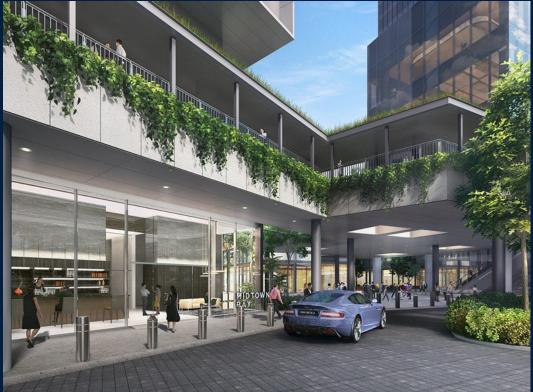

#### **MIDTOWN BAY**

Partially furnished, 2 bedroom, 2 bathroom Condominium for Sale. Completed in 2023, this unit is in original condition. Others: Leasehold 99 This property is currently vacant and ready to move in. Located in Singapore's district D07 near Beach Road, Bugis, Rochor in the area Beach Road (Central region).

#### **EXTERIOR FACILITIES**

- 24 Hours Security
- Landscaped Garden
- Covered Car Park
- Lounge

VISIT THIS PROPERTY AT: https://www.apexsanctuary.com/property/SGLD87753736

L3008899K R055485I

FURNISHING:

LISTING DATE: