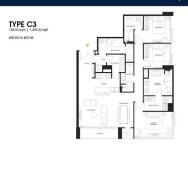

## **RESIDENTIAL - CONDOMINIUM**

8 ASOKE 10 SOI SUKHUMVIT 21, KLONGTOEY NUA KHET WATTHANA, KRUNG THEP MAHA NAKHON,

**LISTING ID:** SGLD88272075 **TENURE: FREEHOLD** 

■ TITLE: N/A

**SIZE BUILT-UP:** 1,495SQFT (139SQM) SIZE LAND: 17,222SQFT (1,600SQM)

3

■ NO. OF FLOORS:

FLOOR/LEVEL: N/A - PENTHOUSE

**BED ROOMS: BATH ROOMS:** 4 **MAIDS ROOMS:** ■ PARKING SPACES: N/A **OTHER** LAYOUT TYPE: **■ FACING:** N/A **VIEWING: OTHER** 

**■ SELLING PRICE:** 

**■ COMPLETION YEAR:** 2020