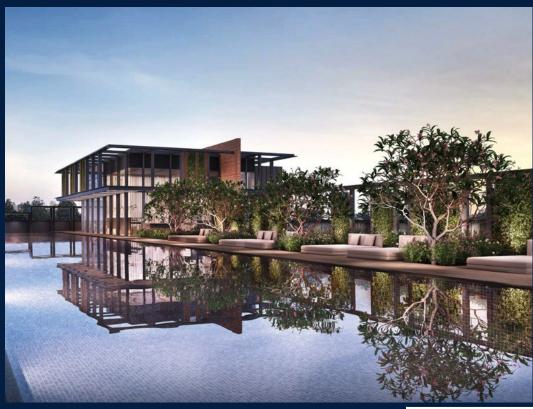

### SCENECA RESIDENCE

Condominium for Sale: Partially furnished, 3 bedroom, 2 bathroom. Completion in 2027, this corner unit is in original condition. Tenure: Leasehold 99 Located in Singapore's district D16 near Bedok, Upper East Coast in the area Upper East Coast (East region).

# **EXTERIOR FACILITIES**

24 Hours Security

Business Centre

Clubhouse

Covered Car Park

VISIT THIS PROPERTY AT: https://www.apexsanctuary.com/property/SGLD88332168