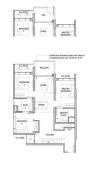

## **RESIDENTIAL - CONDOMINIUM**

26 TANAH MERAH KECHIL LINK, BEDOK, UPPER EAST COAST, SINGAPORE 468457

■ LISTING ID: SGLD88332168 ■ TENURE: LEASEHOLD 99

■ TITLE: N/A

■ **SIZE BUILT-UP:** 904SQFT (84SQM) ■ **SIZE LAND:** 2.194AC (0.888HA)

■ **NO. OF FLOORS**: 15

■ FLOOR/LEVEL: 12 - HIGH FLOOR

■ BED ROOMS: 3
■ BATH ROOMS: 2
■ MAIDS ROOMS: N/A
■ PARKING SPACES: N/A
■ LAYOUT TYPE: CORNER

■ FACING: N/A
■ VIEWING: OTHER

■ SELLING PRICE: CALL FOR PRICE