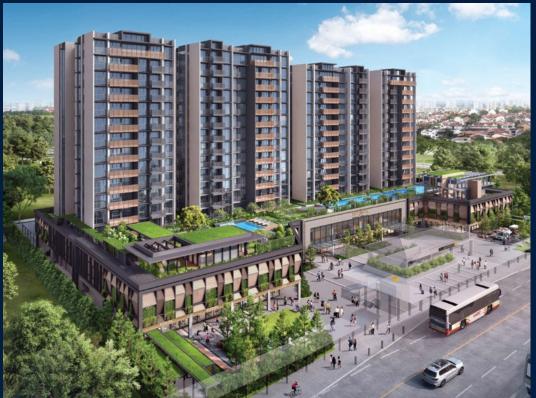

### **SCENECA RESIDENCE**

Condominium for Sale: Partially furnished, 4 bedroom, 5 bathroom. Completion in 2027, this penthouse corner unit is in original condition. Tenure: Leasehold 99 Located in Singapore's district D16 near Bedok, Upper East Coast in the area Upper East Coast (East region).

## **EXTERIOR FACILITIES**

24 Hours Security

• Business Centre

Clubhouse

Covered Car Park

VISIT THIS PROPERTY AT: https://www.apexsanctuary.com/property/SGLD88930323