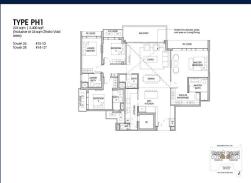

## **RESIDENTIAL - CONDOMINIUM**

26 TANAH MERAH KECHIL LINK, BEDOK, UPPER EAST COAST, SINGAPORE 468457

■ LISTING ID: SGLD88930323 ■ TENURE: LEASEHOLD 99

■ TITLE: N/A

■ **SIZE BUILT-UP**: 2,400SQFT (223SQM)
■ **SIZE LAND**: 2.194AC (0.888HA)

■ **NO. OF FLOORS**: 15

■ FLOOR/LEVEL: 15 - PENTHOUSE

■ BED ROOMS: 4
■ BATH ROOMS: 5
■ MAIDS ROOMS: N/A
■ PARKING SPACES: N/A
■ LAYOUT TYPE: CORNER

■ FACING: N/A
■ VIEWING: OTHER

■ SELLING PRICE: CALL FOR PRICE

**■ COMPLETION YEAR:** 2027

■ CONDITION: ORIGINAL CONDITION
■ FURNISHING: PARTIALLY FURNISHED

■ LISTING DATE: OCT 10, 2023