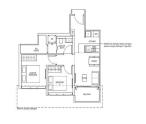

# **RESIDENTIAL - CONDOMINIUM** 732SQFT (68SQM) / CALL FOR PRICE!

2 - Bedroom Classic / with Loft

## **RESIDENTIAL - CONDOMINIUM**

IRWELL HILL, IRWELL BANK ROAD, ORCHARD, **RIVER VALLEY, SINGAPORE 239588** 

**LISTING ID:** SGLD89128031 **TENURE: LEASEHOLD 99** 

TITLE: N/A

■ SIZE BUILT-UP: 732SQFT (68SQM) SIZE LAND: 3.160AC (1.279HA)

■ NO. OF FLOORS:

FLOOR/LEVEL: 36 - HIGH FLOOR

**BED ROOMS:** 2 **BATH ROOMS:** N/A **MAIDS ROOMS:** ■ PARKING SPACES: N/A **OTHER** LAYOUT TYPE: **■ FACING:** N/A **VIEWING: OTHER** 

**■ SELLING PRICE:** 