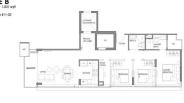

# **RESIDENTIAL - CONDOMINIUM** 1,001SQFT (93SQM) / CALL FOR PRICE!

TYPE B

CONDITION:

FURNISHING:

LISTING DATE:

SGLD89768434 FREEHOLD N/A 1,001SQFT (93SQM) 9,873SQFT (917SQM) 16 **10 - MIDDLE FLOOR** 3+1 2 N/A N/A REGULAR N/A OTHER 2026