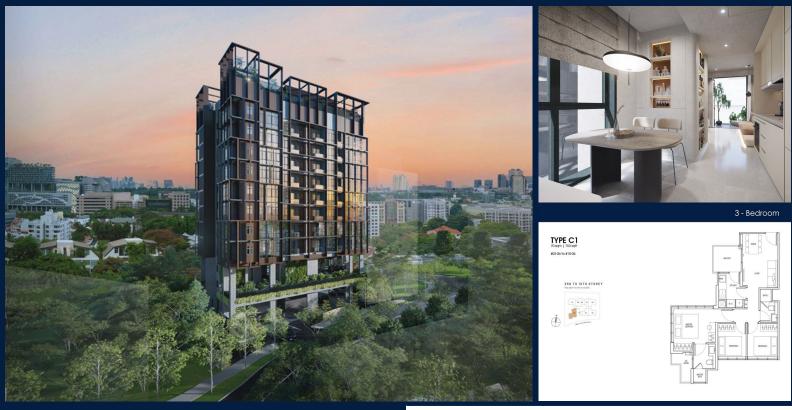

#### 11, INSTITUTION HILL, ORCHARD, RIVER VALLEY, SINGAPORE 239666

LISTING ID: TENURE: TITLE: SIZE BUILT-UP: SIZE LAND: NO. OF FLOORS: FLOOR/LEVEL: BED ROOMS: BATH ROOMS: MAIDS ROOMS: PARKING SPACES: LAYOUT TYPE: FACING: VIEWING: SELLING PRICE: COMPLETION YEAR: CONDITION:

FURNISHING:

LISTING DATE:

SGLD90470796 **LEASEHOLD 999** N/A 753SQFT (70SQM) 14,300SQFT (1,329SQM) 10 N/A - N/A 3 2 N/A N/A CORNER N/A OTHER

#### 2026 **ORIGINAL CONDITION** PARTIALLY FURNISHED NOV 17, 2022

#### **HILL HOUSE**

Condominium for Sale: Partially furnished, 3 bedroom, 2 bathroom. Completion in 2026, this corner unit is in original condition. Tenure: Leasehold 999 Located in Singapore's district D09 near Orchard, River Valley in the area Orchard (Central region).