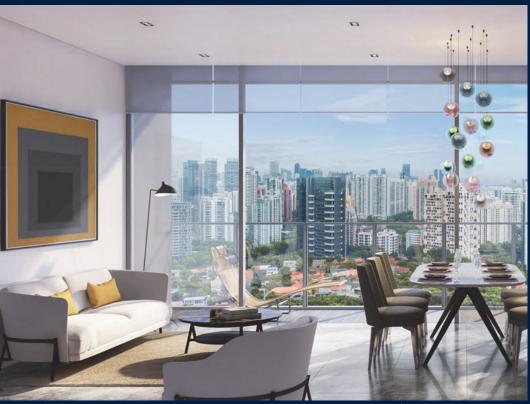

### **CUSCADEN RESERVE**

Partially furnished, 2 bedroom, 2 bathroom Condominium for Sale. Completed in 2022, this unit is in original condition. Others: Leasehold 99 This property is currently vacant and ready to move in. Located in Singapore's district D10 near Tanglin, Holland in the area Tanglin (Central region).

#### **INTERIOR FACILITIES**

Air-ConditioningBalcony

#### **OTHER INTERIOR FEATURES**

Cooker Hob/Hood

Fridge

Intercom

Oven / Microwave

## **EXTERIOR FACILITIES**

24 Hours Security

Clubhouse

Covered Car Park

Lounge

VISIT THIS PROPERTY AT: https://www.apexsanctuary.com/property/SGLD90477746

L3008899K R055485I