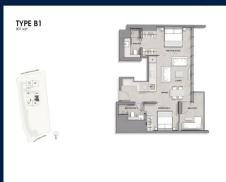

### **RESIDENTIAL - CONDOMINIUM**

**8 CUSCADEN ROAD, SINGAPORE 249732** 

■ LISTING ID: SGLD90477746 ■ TENURE: LEASEHOLD 99

■ TITLE: N/A

■ SIZE BUILT-UP: 807SQFT (75SQM)
■ SIZE LAND: 1.414AC (0.572HA)
■ NO. OF FLOORS: 28

■ FLOOR/LEVEL: N/A - N/A
■ BED ROOMS: 2
■ BATH ROOMS: 2
■ MAIDS ROOMS: N/A

■ PARKING SPACES: N/A
■ LAYOUT TYPE: REGULAR

■ FACING: N/A
■ VIEWING: N/A

■ SELLING PRICE: CALL FOR PRICE

**■ COMPLETION YEAR:** 2022