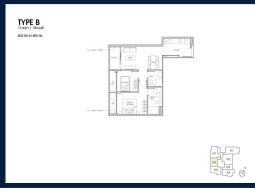

# RESIDENTIAL - CONDOMINIUM 786SQFT (73SQM) / CALL FOR PRICE!

2 - Bedroom

■ **NO. OF FLOORS**: 5

■ FLOOR/LEVEL: 5 - HIGH FLOOR

■ BED ROOMS: 2
■ BATH ROOMS: 2
■ MAIDS ROOMS: N/A
■ PARKING SPACES: N/A

■ LAYOUT TYPE: REGULAR

■ FACING: N/A
■ VIEWING: OTHER

■ SELLING PRICE: CALL FOR PRICE

### **CLAYDENCE**

Condominium for Sale: Partially furnished, 2 bedroom, 2 bathroom. Completion in 2025, this unit is in original condition. Tenure: Freehold Located in Singapore's district D15 near East Coast, Marine Parade in the area East Coast (Central region).