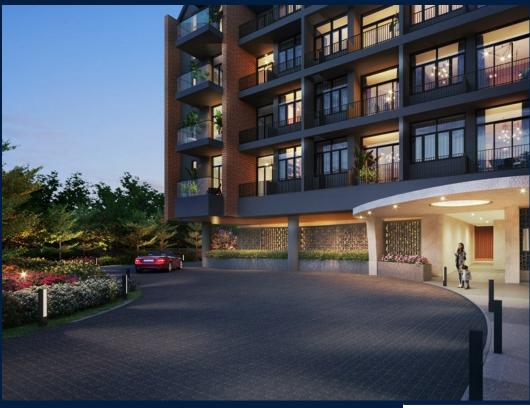

## **RESIDENTIAL - CONDOMINIUM**

99, STILL ROAD, EAST COAST, MARINE PARADE,

**SINGAPORE 423989** 

■ LISTING ID: SGLD90509178 ■ TENURE: FREEHOLD

■ TITLE: N/A

■ **SIZE BUILT-UP**: 786SQFT (73SQM)
■ **SIZE LAND**: 23,541SQFT (2,187SQM)

### **CLAYDENCE**

Condominium for Sale: Partially furnished, 2 bedroom, 2 bathroom. Completion in 2025, this unit is in original condition. Tenure: Freehold Located in Singapore's district D15 near East Coast, Marine Parade in the area East Coast (Central region).

# **EXTERIOR FACILITIES**

24 Hours Security

Covered Car Park

Jacuzzi

Landscaped Garden

VISIT THIS PROPERTY AT: https://www.apexsanctuary.com/property/SGLD90509178