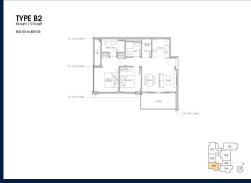

### **RESIDENTIAL - CONDOMINIUM**

99, STILL ROAD, EAST COAST, MARINE PARADE,

**SINGAPORE 423989** 

■ LISTING ID: SGLD91029452 ■ TENURE: FREEHOLD

■ TITLE: N/A

■ **SIZE BUILT-UP**: 915SQFT (85SQM)
■ **SIZE LAND**: 23,541SQFT (2,187SQM)

■ NO. OF FLOORS:

■ FLOOR/LEVEL: 2 - LOW FLOOR

■ BED ROOMS: 2+1
■ BATH ROOMS: 2
■ MAIDS ROOMS: N/A
■ PARKING SPACES: N/A
■ LAYOUT TYPE: CORNER

■ FACING: N/A
■ VIEWING: OTHER

■ SELLING PRICE: CALL FOR PRICE