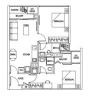

#### WISMA INFINITUM, 18 JALAN DEWAN SULTAN SULIMAN, 50300, KUALA LUMPUR, WILAYAH

LISTING ID: TENURE: TITLE: SIZE BUILT-UP: SIZE LAND: NO. OF FLOORS: FLOOR/LEVEL: BED ROOMS: BATH ROOMS: MAIDS ROOMS: PARKING SPACES: LAYOUT TYPE: FACING: VIEWING: SELLING PRICE: COMPLETION YEAR: CONDITION:

FURNISHING:

LISTING DATE:

SGLD91473112 N/A N/A 725SQFT (67SQM) 1.389AC (0.562HA) 43 N/A - N/A 2 2 N/A N/A END LOT N/A OTHER 2020

**ORIGINAL CONDITION** PARTIALLY FURNISHED MAY 17, 2021