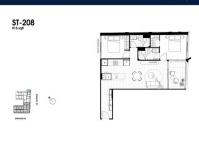

■ NO. OF FLOORS:

FLOOR/LEVEL: 2 - LOW FLOOR

**BED ROOMS:** 2 **BATH ROOMS:** 2 **MAIDS ROOMS:** N/A ■ PARKING SPACES: N/A

**END LOT LAYOUT TYPE: NORTH EAST ■ FACING: VIEWING:** OTHER

**■ SELLING PRICE:** 

### THE MARKER

Spacious 915sqft (85sqm), partially furnished, 2 bedroom, 2 bathroom Apartment for Sale. Completed in 2021, this low floor end lot unit is in original condition. Others: Freehold, facing north east This property is currently vacant and ready to move in. Location: Melbourne. Australia.