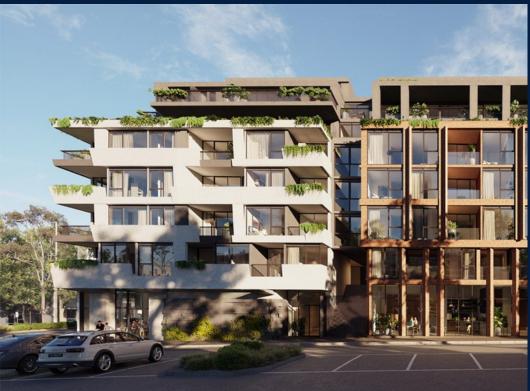

### **RESIDENTIAL - APARTMENT**

512 - 544 SPENCER ST, WEST MELBOURNE, 3003, MELBOURNE, MELBOURNE, AUSTRALIA

**LISTING ID:** SGLD92131266 **TENURE: FREEHOLD** 

■ TITLE: N/A

SIZE BUILT-UP: 915SQFT (85SQM) SIZE LAND: 45,703SQFT (4,246SQM)

### THE MARKER

Spacious 915sqft (85sqm), partially furnished, 2 bedroom, 2 bathroom Apartment for Sale. Completed in 2021, this low floor end lot unit is in original condition. Others: Freehold, facing north east This property is currently vacant and ready to move in. Location: Melbourne. Australia.