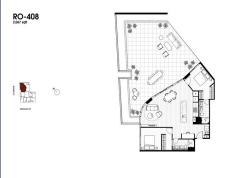

#### **RESIDENTIAL - APARTMENT**

512 - 544 SPENCER ST, WEST MELBOURNE, 3003, MELBOURNE, MELBOURNE, AUSTRALIA

**LISTING ID:** SGLD92438830 **TENURE: FREEHOLD** 

■ TITLE: N/A

SIZE BUILT-UP: 2,067SQFT (192SQM) SIZE LAND: 45,703SQFT (4,246SQM)

■ NO. OF FLOORS:

FLOOR/LEVEL: 4 - MIDDLE FLOOR

**BED ROOMS:** 2 **BATH ROOMS:** 2 **MAIDS ROOMS:** N/A ■ PARKING SPACES: N/A **LAYOUT TYPE:** 

**CORNER NORTH ■ FACING: VIEWING: OTHER** 

**■ SELLING PRICE:** 

**■ COMPLETION YEAR:** 

**CONDITION: ORIGINAL CONDITION FURNISHING:** PARTIALLY FURNISHED

MAY 17, 2021 **LISTING DATE:** 