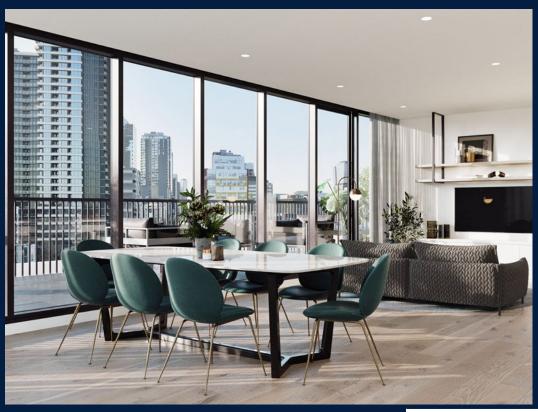

#### THE MARKER

Spacious 2,067sqft (192sqm), partially furnished, 2 bedroom, 2 bathroom Apartment for Sale. Completed in 2021, this middle floor corner unit is in original condition. Others: Freehold, facing north This property is currently vacant and ready to move in. Location: Melbourne. Australia.

#### **INTERIOR FACILITIES**

Air-Conditioning

Balcony

Cable TV

Walk-In-Wardrobe

#### OTHER INTERIOR FEATURES

Cooker Hob/Hood

Dishwasher

Oven / Microwave