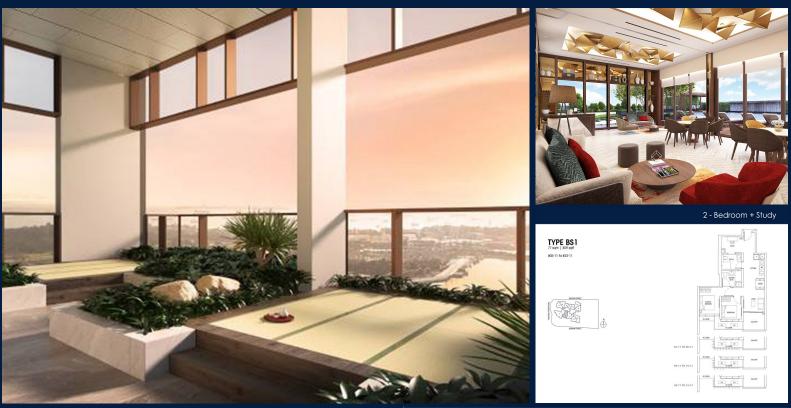

#### ONE BERNAM, 1, BERNAM ST, CHINATOWN, **TANJONG PAGAR, SINGAPORE 078852**

LISTING ID: TENURE: TITLE: SIZE BUILT-UP: SIZE LAND: NO. OF FLOORS: FLOOR/LEVEL: BED ROOMS: BATH ROOMS: MAIDS ROOMS: PARKING SPACES: LAYOUT TYPE: FACING: VIEWING: SELLING PRICE:

COMPLETION YEAR:

CONDITION:

FURNISHING:

LISTING DATE:

SGLD93208436 **LEASEHOLD 99** N/A 829SQFT (77SQM) 37,525SQFT (3,486SQM) 35 33 - HIGH FLOOR 2+12 N/A N/A REGULAR N/A OTHER

#### **ONE BERNAM**

Condominium for Sale:Partially furnished, 2 bedroom, 2 bathroom. Completion in 2026, this unit is in original condition. Tenure: Leasehold 99 Located in Singapore's district D02 near Chinatown, Tanjong Pagar in the area CBD (Central region).