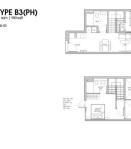

## **RESIDENTIAL - CONDOMINIUM** 980SQFT (91SQM) / CALL FOR PRICE!

+65 8557 4551

**RESIDENTIAL - CONDOMINIUM** 99, STILL ROAD, EAST COAST, MARINE PARADE,

SINGAPORE 423989 LISTING ID: TENURE: TITLE: SIZE BUILT-UP: SIZE LAND: NO. OF FLOORS: FLOOR/LEVEL: BED ROOMS: BATH ROOMS: MAIDS ROOMS: PARKING SPACES: LAYOUT TYPE: FACING: VIEWING: SELLING PRICE: COMPLETION YEAR:

CONDITION:

FURNISHING:

LISTING DATE:

SGLD94152053 FREEHOLD N/A 980SQFT (91SQM) 23,541SQFT (2,187SQM) 5 **5 - PENTHOUSE** 2 2 N/A N/A REGULAR N/A OTHER

2025 **ORIGINAL CONDITION** PARTIALLY FURNISHED

MAR 06, 2023