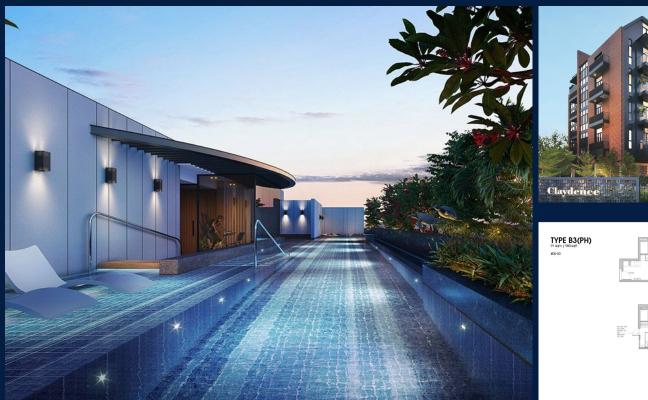

#### **CLAYDENCE**

Condominium for Sale: Partially furnished, 2 bedroom, 2 bathroom. Completion in 2025, this penthouse unit is in original condition. Tenure: Freehold Located in Singapore's district D15 near East Coast, Marine Parade in the area East Coast (Central region).

### **EXTERIOR FACILITIES**

- 24 Hours Security
- Jacuzzi

Intercom

- Covered Car Park
- Landscaped Garden

VISIT THIS PROPERTY AT: https://www.apexsanctuary.com/property/SGLD94152053