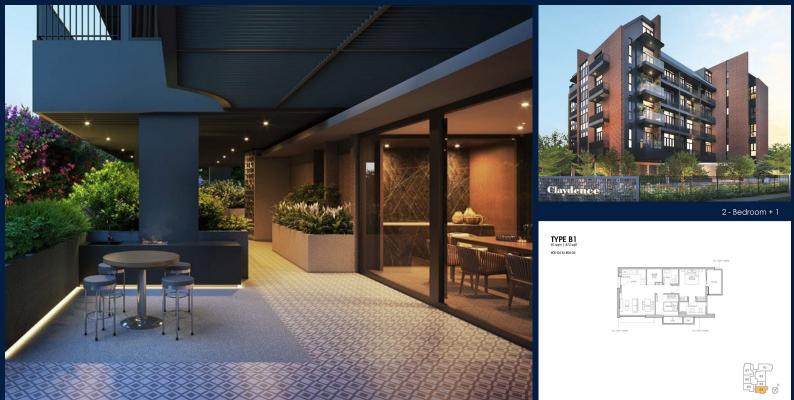

#### **CLAYDENCE**

Condominium for Sale: Partially furnished, 2 bedroom, 2 bathroom. Completion in 2025, this corner unit is in original condition. Tenure: Freehold Located in Singapore's district D15 near East Coast, Marine Parade in the area East Coast (Central region).

CONDITION:

FURNISHING:

LISTING DATE:

SGLD95210005 FREEHOLD N/A 872SQFT (81SQM) 23,541SQFT (2,187SQM) 5 4 - HIGH FLOOR 2+1 2 N/A N/A CORNER N/A OTHER

2025 ORIGINAL CONDITION PARTIALLY FURNISHED MAR 06, 2023