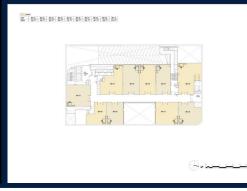

#### **COMMERCIAL - RETAIL**

160, CHANGI ROAD, EUNOS, GEYLANG, PAYA LEBAR,

**SINGAPORE 419728** 

■ LISTING ID: SGLD95293093 ■ TENURE: FREEHOLD

■ TITLE: N/A

■ **SIZE BUILT-UP**: 592SQFT (55SQM)
■ **SIZE LAND**: 17,973SQFT (1,670SQM)

**■ NO. OF FLOORS:** 5

■ FLOOR/LEVEL: 1 - LOW FLOOR

■ PARKING SPACES: N/A

■ LAYOUT TYPE: REGULAR

**■ FACING**: N/A

■ VIEWING: OTHER

■ SELLING PRICE: CALL FOR PRICE

**■ COMPLETION YEAR:** 2017