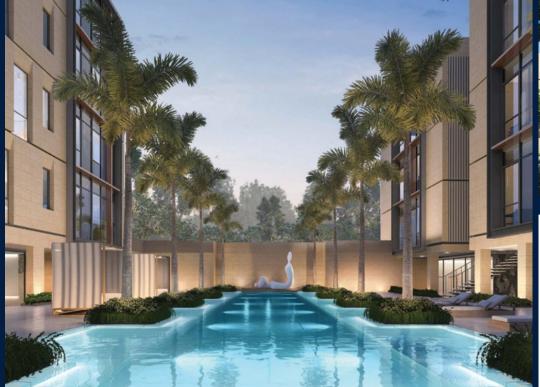

### **DALVEY HAUS**

Spacious 1,561sqft (145sqm), partially furnished, 3 bedroom, 3 bathroom Condominium for Sale. Completion in 2022, this corner unit is in original condition. Others: Freehold This property is currently vacant and ready to move in. Located in Singapore's district D10 near Tanglin, Holland in the area Tanglin (Central region).

#### **EXTERIOR FACILITIES**

- 24 Hours Security
- Landscaped Garden

- Cable TV
- Private Lift
- - Fridge
  - Oven / Microwave
  - Covered Car Park
  - Lounge

VISIT THIS PROPERTY AT: https://www.apexsanctuary.com/property/SGLD95573782