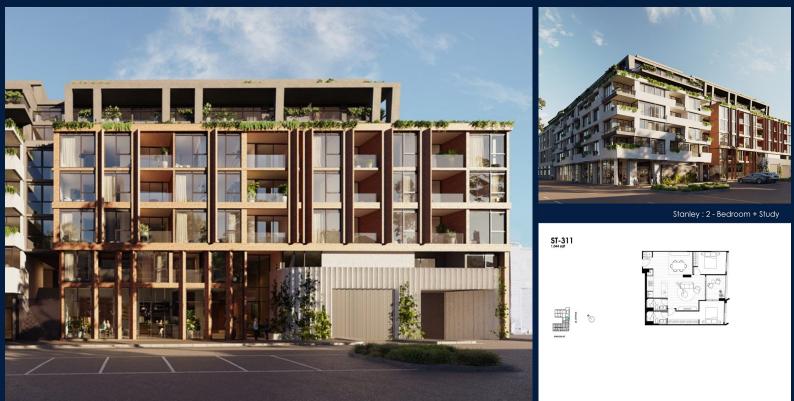

# **RESIDENTIAL - APARTMENT** 1,044SQFT (97SQM) / CALL FOR PRICE!

+65 8557 4551

## 512 - 544 SPENCER ST, WEST MELBOURNE, 3003, **MELBOURNE, MELBOURNE, AUSTRALIA**

LISTING ID: TENURE: TITLE: SIZE BUILT-UP: SIZE LAND: NO. OF FLOORS: FLOOR/LEVEL: BED ROOMS: BATH ROOMS: MAIDS ROOMS: PARKING SPACES: LAYOUT TYPE: FACING: VIEWING: SELLING PRICE: COMPLETION YEAR: CONDITION:

FURNISHING:

LISTING DATE:

SGLD96226641 FREEHOLD N/A 1.044SQFT (97SQM) 45,703SQFT (4,246SQM) 8 3 - LOW FLOOR 2 2 N/A N/A REGULAR EAST OTHER

2021 **ORIGINAL CONDITION** PARTIALLY FURNISHED MAY 17, 2021

# THE MARKER

Spacious 1,044sqft (97sqm), partially furnished, 2 bedroom, 2 bathroom Apartment for Sale. Completed in 2021, this low floor unit is in original condition. Others: Freehold, facing east This property is currently vacant and ready to move in. Location: Melbourne, Australia,