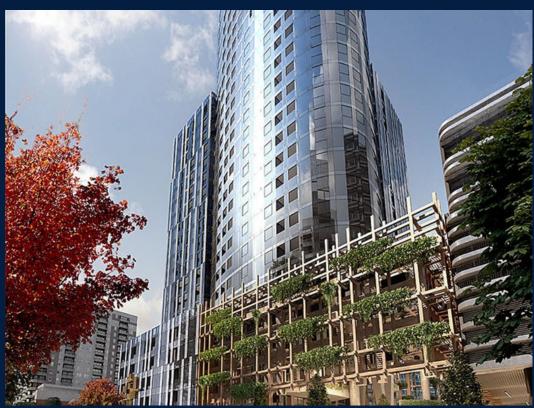

#### YARRA ONE

Spacious 1,249sqft (116sqm), partially furnished, 3 bedroom, 2 bathroom Apartment for Sale. Completion in 2020, this high floor intermediate unit is in original condition. Others: Freehold This property is currently vacant and ready to move in. Location: Melbourne, Australia.

#### **RESIDENTIAL - APARTMENT**

16-22 CLAREMONT STREET, SOUTH YARRA, 3141, VIC, MELBOURNE, VICTORIA, AUSTRALIA

■ LISTING ID: SGLD97777522 ■ TENURE: FREEHOLD

■ TITLE: N/A

■ **SIZE BUILT-UP:** 1,249SQFT (116SQM)
■ **SIZE LAND:** 22,873SQFT (2,125SQM)

■ **NO. OF FLOORS**: 27

■ FLOOR/LEVEL: 17 - HIGH FLOOR

■ BED ROOMS: 3
■ BATH ROOMS: 2
■ MAIDS ROOMS: N/A
■ PARKING SPACES: N/A

■ LAYOUT TYPE: INTERMEDIATE

■ FACING: N/A
■ VIEWING: OTHER

■ SELLING PRICE: CALL FOR PRICE