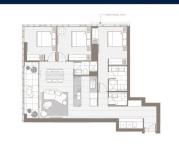

## RESIDENTIAL - APARTMENT 1,249SQFT (116SQM) / CALL FOR PRICE!

3 - Bedroom

TYPE E1

■ **NO. OF FLOORS**: 27

■ FLOOR/LEVEL: 17 - HIGH FLOOR

■ BED ROOMS: 3
■ BATH ROOMS: 2
■ MAIDS ROOMS: N/A
■ PARKING SPACES: N/A

■ LAYOUT TYPE: INTERMEDIATE

■ FACING: N/A
■ VIEWING: OTHER

■ SELLING PRICE: CALL FOR PRICE