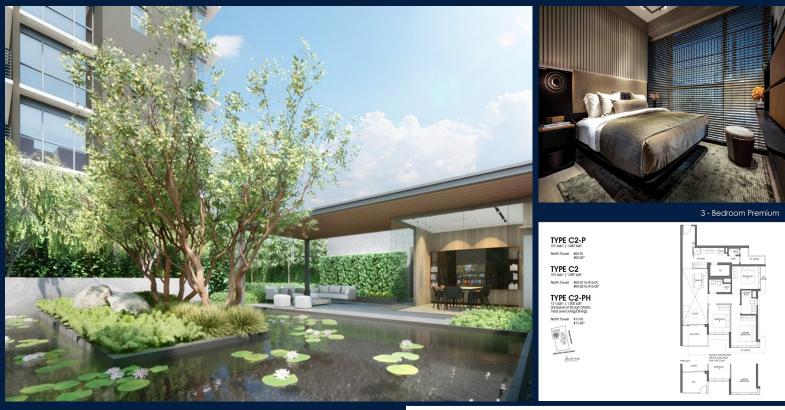

#### RESIDENTIAL - CONDOMINIUM

1 BEDOK CENTRAL, NEW UPPER CHANGI ROAD, BEDOK, UPPER EAST COAST, SINGAPORE 469657

LISTING ID: TENURE: TITLE: SIZE BUILT-UP: SIZE LAND: NO. OF FLOORS: FLOOR/LEVEL: BED ROOMS: BATH ROOMS: MAIDS ROOMS: PARKING SPACES: LAYOUT TYPE: FACING: VIEWING: SELLING PRICE: COMPLETION YEAR:

CONDITION:

FURNISHING:

LISTING DATE:

SGLD97939440 LEASEHOLD 99 N/A 1,087SQFT (101SQM) 44,526SQFT (4,137SQM) 17 2 - LOW FLOOR 3 3 N/A N/A N/A REGULAR N/A OTHER CALL FOR PRICE!

2026 ORIGINAL CONDITION PARTIALLY FURNISHED JUL 26, 2023

#### SKY EDEN @ BEDOK

Condominium for Sale: Partially furnished, 3 bedroom, 3 bathroom. Completion in 2026, this unit is in original condition. Tenure: Leasehold 99 Located in Singapore's district D16 near Bedok, Upper East Coast in the area Upper East Coast (East region).